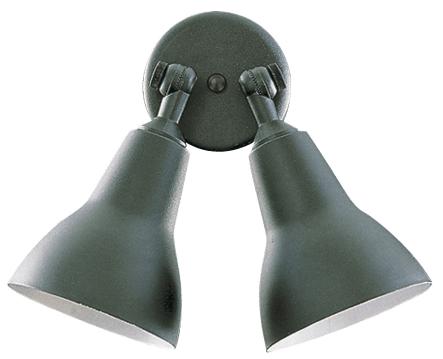

## 690-2-15

11" Ceiling Mount

| Project:      |
|---------------|
| Location:     |
| Fixture Type: |
| Catalog #:    |

| DETAILS    |            |
|------------|------------|
| FINISH:    | Black      |
| MATERIALS: | Aluminum   |
| LOCATION:  | Wet Listed |
|            |            |

| DIMENSIONS |        |
|------------|--------|
| HEIGHT:    | 10.00" |
| WIDTH:     | 11.50" |
|            |        |

| LIGHT SOURCE      |                  |
|-------------------|------------------|
| NUMBER OF LIGHTS: | 2 Light          |
| SOCKET BASE:      | Medium Lamp Base |
| WATTAGE:          | 150 Watt         |

| MOUNTING           |                   |
|--------------------|-------------------|
| MOUNTING LOCATION: | Ceiling Mounted   |
| CANOPY:            | L 0.75" x W 5.00" |

| SHIPPING | Parcel |
|----------|--------|
| HEIGHT:  | 12.50" |
| LENGTH:  | 15.75" |
| WIDTH:   | 24.25" |
| WEIGHT:  | 2.5lbs |